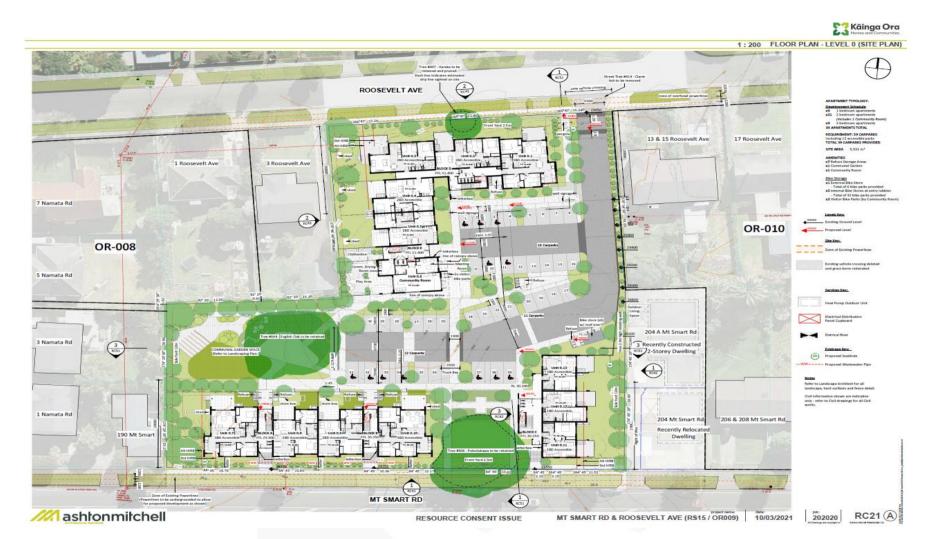

## New housing for Mt Smart Rd & Roosevelt Ave, Oranga

Oranga Development has kept the neighbourhood informed about our intent to redevelop the land at Mt Smart Rd 192-202 & 5-11 Roosevelt Ave.

This notice is to inform you that <u>Resource Consent for this site has been lodged</u>. We wanted to let you know how we are better utilising this section and how our new, warm, dry homes being designed will be situated in the local environment.

| Mt Smart Rd 192-202 & 5-11 Roosevelt Ave                                                                     |                                                       |
|--------------------------------------------------------------------------------------------------------------|-------------------------------------------------------|
| Expected Completion: Second half 2023                                                                        | Planned: 3x Three Storey                              |
| Architects': Ashton Mitchell Resident                                                                        | 9x one-bedroom<br>21x two-bedroom<br>9x three-bedroom |
| Next Steps: We'll send an update when Resource Consent has been approved. The proposed site layout is below. |                                                       |